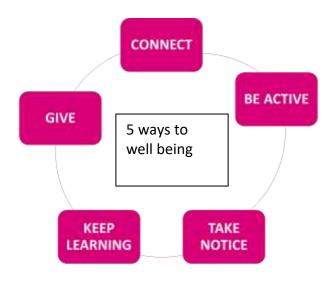

#### HEALTH CHAMPIONS/SPORTS LEADERS

The school's Health champions, Selin, Toju, Isabelle, and Theo, led an assembly on Thursday with Sports Leaders Henry, Logan, Scarlett, and Ava on the five ways to well-being and the importance of adopting Healthy Habits.