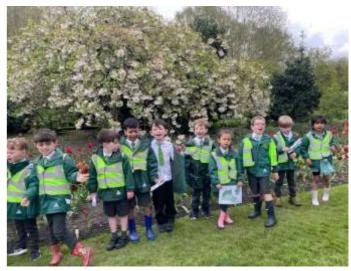

## YEAR 1 TRIP

Year 1 had a happy spring afternoon walk through Dunham Massey gardens on Thursday afternoon. They were looking for all the signs of spring. Thank you to the

following parents for coming on the trip with us: Mrs Goswamy, Mrs Qiao, Mrs Peake and Mr Sarma.