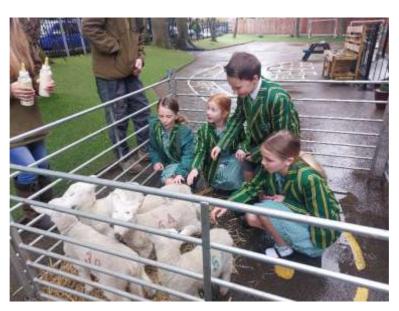

## LAMBS VISIT HALE PREP

On Thursday morning, Mr & Mrs Gillespie, Alannah and Aine brought five of their lambs to school. This was the first trip outside the barn since birth for the lambs, who are only ten days old. The weather has been so cold and wet, and the field that will become their home is so waterlogged that they have not been out until yesterday. Thank you very much to Mr & Mrs Gillespie for bringing the lambs to school for their first outing. Thank you also for spending so much time talking to the children about lambing and allowing the children to touch and bottle-feed the lambs. You will find more photographs on the school's website.