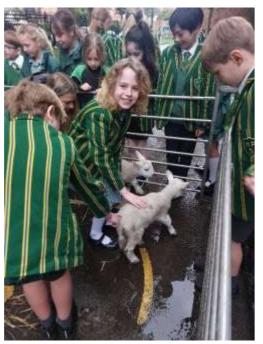

## LAMBS VISIT HALE PREP

On Thursday morning, Mr & Mrs Gillespie, Alannah and Aine brought five of their lambs to school. This was the first trip outside the barn since birth for the lambs, who are only ten days old. The weather has been so cold and wet, and the field that will become their home is so waterlogged that they have not been out until yesterday. Thank you very much to Mr & Mrs Gillespie for bringing the lambs to school for their first outing. Thank you also for spending so much time talking to the children about lambing and allowing the children to touch and bottle-feed the lambs. You will find more photographs on the school's website.