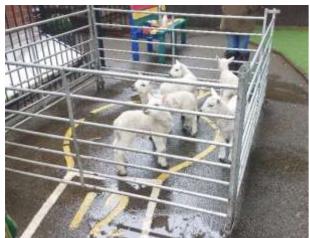

## LAMBS VISIT HALE PREP

On Thursday morning, Mr & Mrs Gillespie, Alannah and Aine brought five of their lambs to school. This was the first trip outside the barn since birth for the lambs, who are only ten days old. The weather has been so cold and wet, and the field that will become their home is so waterlogged that they have not been out until yesterday. Thank you very much to Mr & Mrs Gillespie for bringing the lambs to school for their first outing. Thank you also for spending so much time talking to the children about lambing and allowing the children to touch and bottle-feed the lambs. You will find more photographs on the school's website.