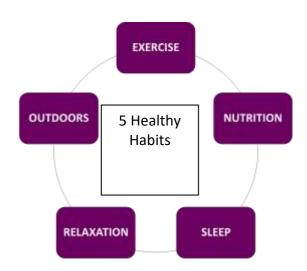

#### HEALTH CHAMPIONS/SPORTS LEADERS

The school's Health champions, Selin, Toju, Isabelle, and Theo, led an assembly on Thursday with Sports Leaders Henry, Logan, Scarlett, and Ava on the five ways to well-being and the importance of adopting Healthy Habits.